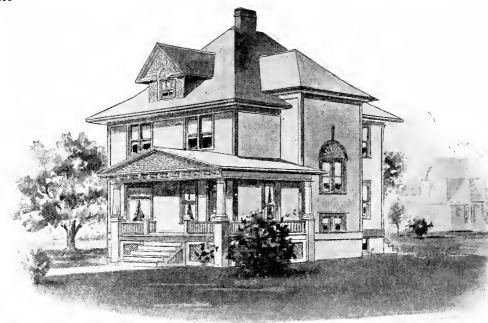

### PRICE PORCH of Blue BED ROOM Prints, to-KITCHEN gether with 9,110 a complete set of typewritten specifications is BED ROOM DINING ROOM ONLY \$5.00 We mail BED ROOM PARLOR Plans and Specifica-できひろ tions the same day order is received. PORCH

Floor Plan
Size: Width, 28 feet; length, 41 feet, exclusive of porch

Blue prints consist of basement plan; floor plan; front, rear, two side elevations; wall sections and all necessary interior details. Specifications consist of about fifteen pages of typewritten matter.

Full and complete working plans and specifications of this house will be furnished for \$5.00. Cost of this house is from about \$1,150.00 to about \$1,300.00, according to the locality in which it is built.